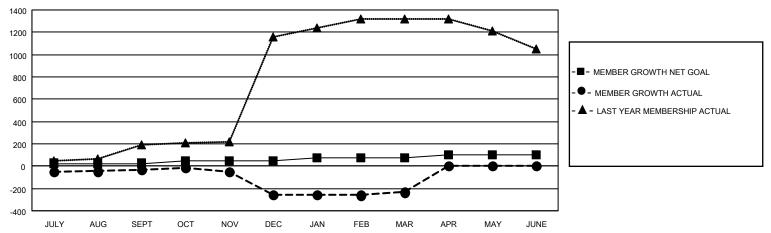

## GOALS AND ACTUAL MEMBERS CUMULATIVE

| DROPPED CLUBS: 22 |     | 33 CLUBS OF 201 ADDED 1 OR<br>MORE NEW MEMBERS | GENDER DISTRIBUTION                   |                |  |
|-------------------|-----|------------------------------------------------|---------------------------------------|----------------|--|
|                   |     | WORL NEW WEWDERO                               | MALE                                  | 3,141 (73.87%) |  |
|                   |     |                                                | FEMALE                                | 1,111 (26.13%) |  |
| DROPPED MEMBERS   |     |                                                | NON BINARY                            | 0 (0.00%)      |  |
|                   |     |                                                | PREFER NOT TO ANSWER                  | 0 (0.00%)      |  |
| DECEASED          | 12  |                                                |                                       | ,              |  |
| CLUB CANCELLED    | 118 | CLICK HERE FOR CUMULATIVE                      | TOTAL FAMILY UNIT MEMBERS             | 2,547          |  |
| OTHER             | 258 | MEMBERSHIP DATA                                |                                       |                |  |
| TOTAL             | 388 |                                                | FAMILY MEMBERS PAYING HALF DUES 1,738 |                |  |
|                   |     |                                                |                                       |                |  |

## MONTHLY MEMBERSHIP PROGRESS REPORT

LOCATION INDIA District 316 D Results as of: 3/31/2022

| Clubs                 |               |           |               | Members               |                        |                         |                                                    |
|-----------------------|---------------|-----------|---------------|-----------------------|------------------------|-------------------------|----------------------------------------------------|
| RESULTS FOR 2021-2022 |               |           |               | RESULTS FOR 2021-2022 |                        |                         |                                                    |
| QUARTER               | NEW CLUB GOAL | NEW CLUBS | DROPPED CLUBS | QUARTER MEMB          | BER GROWTH NET<br>GOAL | MEMBER GROWTH<br>ACTUAL | DROPPED<br>MEMBERS ACTUAL<br>(including transfers) |
| JULY/AUG/SEPT         | 1             | 0         | 6             | JULY/AUG/SEPT         | 25                     | 65                      | 95                                                 |
| OCT/NOV/DEC           | 1             | 0         | 10            | OCT/NOV/DEC           | 25                     | 31                      | 252                                                |
| JAN/FEB/MAR           | 1             | 1         | 6             | JAN/FEB/MAR           | 25                     | 60                      | 41                                                 |
| APR/MAY/JUNE          | 1             | 0         | 0             | APR/MAY/JUNE          | 25                     | 0                       | 0                                                  |