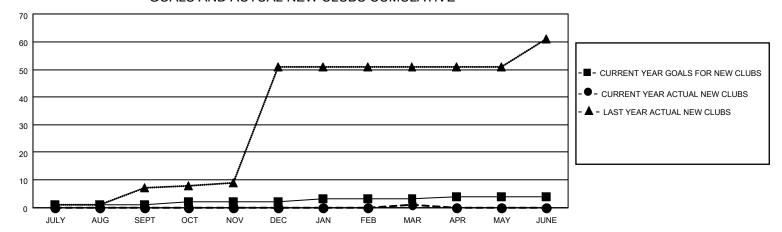

## GOALS AND ACTUAL NEW CLUBS CUMULATIVE

## MONTHLY MEMBERSHIP PROGRESS REPORT

LOCATION INDIA District 316 D Results as of: 3/31/2022

| Clubs                 |               |           |               | Members               |                        |                         |                                                    |
|-----------------------|---------------|-----------|---------------|-----------------------|------------------------|-------------------------|----------------------------------------------------|
| RESULTS FOR 2021-2022 |               |           |               | RESULTS FOR 2021-2022 |                        |                         |                                                    |
| QUARTER               | NEW CLUB GOAL | NEW CLUBS | DROPPED CLUBS | QUARTER MEMB          | BER GROWTH NET<br>GOAL | MEMBER GROWTH<br>ACTUAL | DROPPED<br>MEMBERS ACTUAL<br>(including transfers) |
| JULY/AUG/SEPT         | 1             | 0         | 6             | JULY/AUG/SEPT         | 25                     | 65                      | 95                                                 |
| OCT/NOV/DEC           | 1             | 0         | 10            | OCT/NOV/DEC           | 25                     | 31                      | 252                                                |
| JAN/FEB/MAR           | 1             | 1         | 6             | JAN/FEB/MAR           | 25                     | 60                      | 41                                                 |
| APR/MAY/JUNE          | 1             | 0         | 0             | APR/MAY/JUNE          | 25                     | 0                       | 0                                                  |